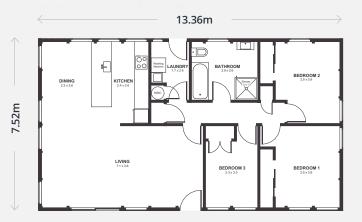

You'll feel perfectly at home in the livable, modern Piha and Tirau.

Our most popular 3 bedroom homes, Coromandel and Woodford at 100.5m<sup>2</sup>, offer you low maintenance family living, with plenty of room for everyone!

Featuring a modern mono pitch roofline or our classic gable roof with raised ceilings, you'll enjoy three generously sized bedrooms, lovely, spacious open plan kitchen, dining and living, and an abundance of natural light. The separate laundry and ample storage make these homes ultra-liveable.

WOODFORD - Gable Roof

Full of possibility, Coromandel and Woodford are the perfect choice for the whole family.

|                    | Coromandel | Woodford |
|--------------------|------------|----------|
| Garage available   | ✓          | ✓        |
| Verandah available | ×          | <b>~</b> |