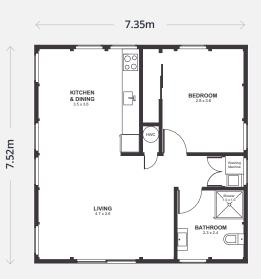

Enjoy the benefits of a smaller home without compromising on quality or features.

Feel perfectly at home in Tekapo, which at 55.2m<sup>2</sup> gives you a neatly sized but surprisingly spacious one bedroom home.

Featuring our signature raised ceilings throughout, you'll enjoy comfortable open plan living, kitchen and dining filled with light, a roomy double bedroom and bathroom and standalone laundry.

Revel in the feeling of space and comfort of Tekapo, while sticking to a small home design.