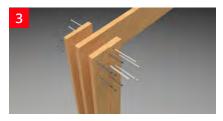

Construction kicks off with frame post installation.

Rafters attaching your frame posts and ridge beam form your timber portal frame.

Your timber portal frame is complete, ready for panels and ceiling sheets.

Pre-built panels with pre-installed windows and insulation are fitted, forming the walls of your home.

Ceiling sheets fully enclose your house, ready for ceiling insulation and your roof.

Enclosed house structure, ready for roofing, cladding and interior work.