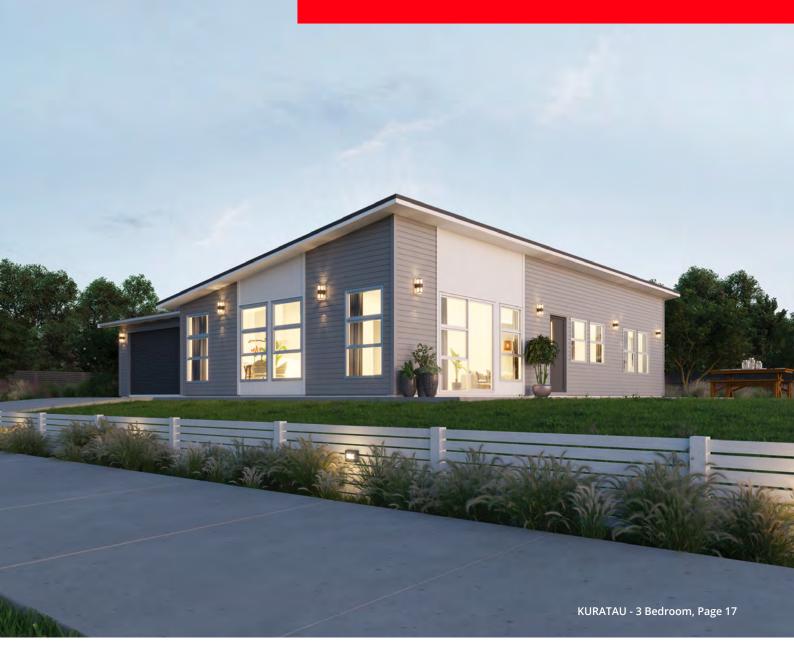

|                    | Riversdale | Havelock |
|--------------------|------------|----------|
| Garage available   | ✓          | ✓        |
| Verandah available | ×          | ~        |

At 109.5m<sup>2</sup>, Kuratau and Thames are the modern, spacious three bedroom, two bathroom homes you've been searching for.

Enjoy three generously sized bedrooms, including a master bedroom with ensuite, open plan kitchen, dining and living area – with space for the whole family and more to relax and unwind.

KURATAU - Mono Pitch Roof

Plenty of natural light combined with either a contemporary mono pitch roofline or our classic gable roof and raised ceilings, standalone laundry and ample storage are just more reasons to love Kuratau and Thames.

You'll love the possibilities that Kuratau and Thames offer your family.

|                    | Thames   | Kuratau  |
|--------------------|----------|----------|
| Garage available   | ~        | <b>~</b> |
| Verandah available | <b>~</b> | ×        |