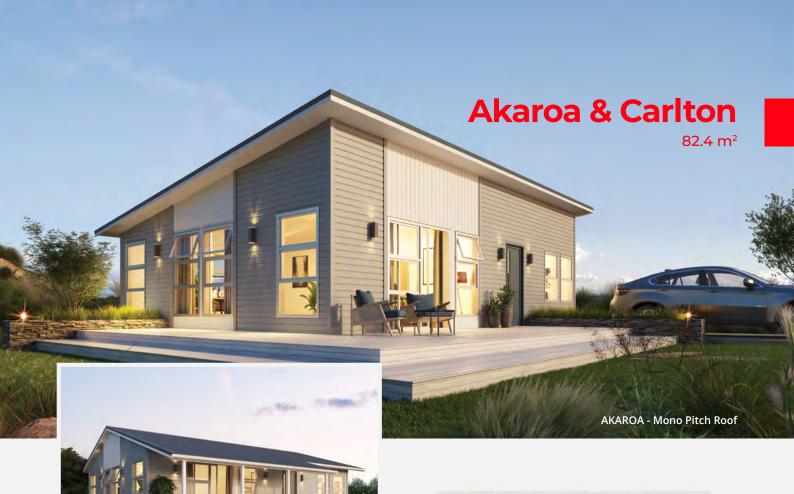

# Akaroa and Carlton, our largest two bedroom designs at 82.4m<sup>2</sup>, are the ultimate in contemporary living.

CARLTON - Gable Roof

With their carefully considered design and modern mono pitch roofline or our signature raised ceilings and gable roof, you'll enjoy an abundance of natural light, two generously sized bedrooms, spacious open plan living, dining and kitchen, and a well appointed bathroom-laundry.

You'll love the smart use of space Akaroa and Carlton offer you to relax and unwind.

|                    | Akaroa | Carlton  |
|--------------------|--------|----------|
| Garage available   | ~      | ~        |
| Verandah available | ×      | <b>~</b> |