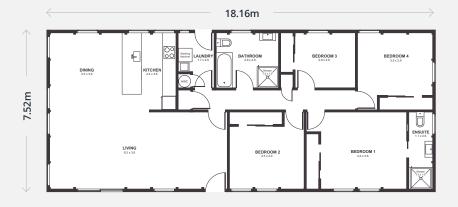

Our largest home designs, Milford and Glenorchy, at 136.6m<sup>2</sup> offer maximum space and maximum comfort for you and your family.

With four generous bedrooms, including a master bedroom with ensuite, teamed with spacious open plan kitchen, dining and extended living area, you'll have space for the whole family, and more!

Packed with features, including an abundance of windows to maximise natural light, contemporary roofline, standalone laundry and ample storage, Milford and Glenorchy are the family homes you've been waiting for.

|                    | Milford  | Glenorchy |
|--------------------|----------|-----------|
| Garage available   | <b>~</b> | <b>~</b>  |
| Verandah available | ×        | <b>~</b>  |

Kingsford, our most compact two storey design at 119.2m<sup>2</sup>, offers four bedrooms and two bathrooms, giving you maximum living space with a conveniently small footprint.