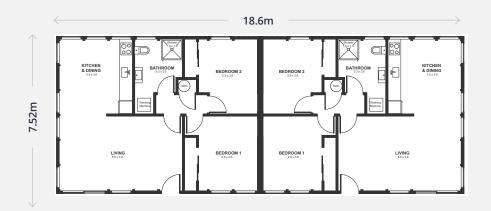

Note, single storey homes can be combined only with other single storey homes, and double storey homes can be combined only with other double storey homes.

Pictured on this page is an example of a Wanaka-Wanaka Duplex. Any of our designs can be built in Duplex.

# Any of our designs can be built in duplex as side by side multi-units.

You have the option to add an attached garage with internal access to many of our designs, giving you flexibility, extra storage space and the opportunity to make your home truly yours.