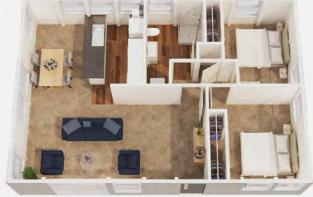

# Akaroa and Carlton, our largest two bedroom designs at 82.4m<sup>2</sup>, are the ultimate in contemporary living.

CARLTON - Gable Roof

With their carefully considered design and modern mono pitch roofline or our signature raised ceilings and gable roof, you'll enjoy an abundance of natural light, two generously sized bedrooms, spacious open plan living, dining and kitchen, and a well appointed bathroom-laundry.

You'll love the smart use of space Akaroa and Carlton offer you to relax and unwind.

|                    | Akaroa | Carlton  |
|--------------------|--------|----------|
| Garage available   | ~      | ~        |
| Verandah available | ×      | <b>~</b> |