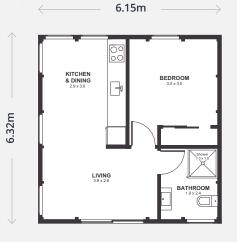

Enjoy the benefits of a smaller home without compromising on quality or features.

Feel perfectly at home in Tekapo, which at 55.2m<sup>2</sup> gives you a neatly sized but surprisingly spacious one bedroom home.

Featuring our signature raised ceilings throughout, you'll enjoy comfortable open plan living, kitchen and dining filled with light, a roomy double bedroom and bathroom and standalone laundry.

Revel in the feeling of space and comfort of Tekapo, while sticking to a small home design.