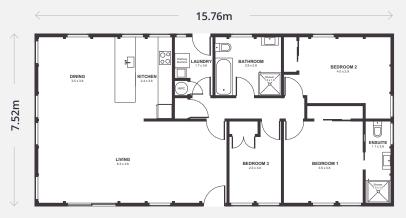

At 118.5m<sup>2</sup>, Marlborough and Kinloch tick all the boxes for a three bedroom, two bathroom home.

Complimented by three comfortable bedrooms, including a master bedroom with ensuite, open plan kitchen and dining, and expansive living area, Marlborough and Kinloch are the perfect choice for the whole family.

Enjoy the light, airy space, featuring generous windows and our modern mono pitch roofline or signature raised ceilings and gable roof. Intelligent design provides a standalone laundry and ample storage.

You'll feel entirely at home in the stunning Marlborough and Kinloch.

|                    | Marlborough | Kinloch |
|--------------------|-------------|---------|
| Garage available   | ~           | ~       |
| Verandah available | ×           |         |