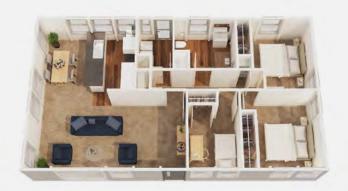

You'll feel perfectly at home in the livable, modern Piha and Tirau.

Our most popular 3 bedroom homes, Coromandel and Woodford at 100.5m<sup>2</sup>, offer you low maintenance family living, with plenty of room for everyone!

Featuring a modern mono pitch roofline or our classic gable roof with raised ceilings, you'll enjoy three generously sized bedrooms, lovely, spacious open plan kitchen, dining and living, and an abundance of natural light. The separate laundry and ample storage make these homes ultra-liveable.

WOODFORD - Gable Roof

Full of possibility, Coromandel and Woodford are the perfect choice for the whole family.

|                    | Coromandel | Woodford |
|--------------------|------------|----------|
| Garage available   | ✓          | ✓        |
| Verandah available | ×          | <b>~</b> |