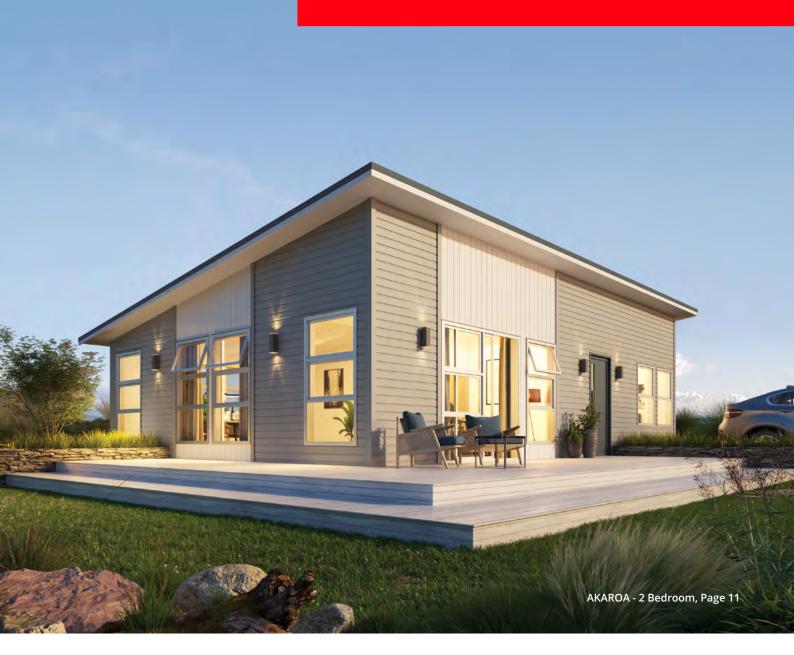

# Akaroa and Carlton, our largest two bedroom designs at 82.4m<sup>2</sup>, are the ultimate in contemporary living.

CARLTON - Gable Roof

With their carefully considered design and modern mono pitch roofline or our signature raised ceilings and gable roof, you'll enjoy an abundance of natural light, two generously sized bedrooms, spacious open plan living, dining and kitchen, and a well appointed bathroom-laundry.

You'll love the smart use of space Akaroa and Carlton offer you to relax and unwind.

|                    | Akaroa | Carlton  |
|--------------------|--------|----------|
| Garage available   | ~      | ~        |
| Verandah available | ×      | <b>~</b> |