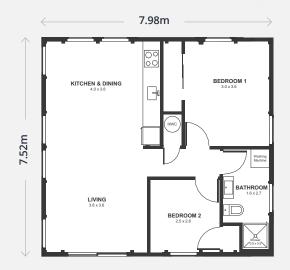

At 118.5m<sup>2</sup>, Marlborough and Kinloch tick all the boxes for a three bedroom, two bathroom home.

Complimented by three comfortable bedrooms, including a master bedroom with ensuite, open plan kitchen and dining, and expansive living area, Marlborough and Kinloch are the perfect choice for the whole family.

Enjoy the light, airy space, featuring generous windows and our modern mono pitch roofline or signature raised ceilings and gable roof. Intelligent design provides a standalone laundry and ample storage.

You'll feel entirely at home in the stunning Marlborough and Kinloch.

|                    | Marlborough | Kinloch |
|--------------------|-------------|---------|
| Garage available   | ~           | ~       |
| Verandah available | ×           |         |