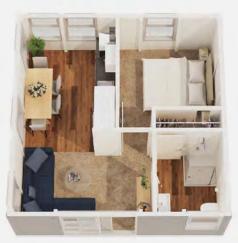

Enjoy the benefits of a smaller home without compromising on quality or features.

Feel perfectly at home in Tekapo, which at 55.2m<sup>2</sup> gives you a neatly sized but surprisingly spacious one bedroom home.

Featuring our signature raised ceilings throughout, you'll enjoy comfortable open plan living, kitchen and dining filled with light, a roomy double bedroom and bathroom and standalone laundry.

Revel in the feeling of space and comfort of Tekapo, while sticking to a small home design.