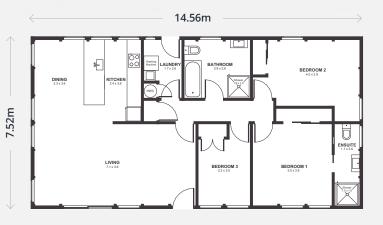

|                    | Riversdale | Havelock |
|--------------------|------------|----------|
| Garage available   | ✓          | ✓        |
| Verandah available | ×          | ~        |

At 109.5m<sup>2</sup>, Kuratau and Thames are the modern, spacious three bedroom, two bathroom homes you've been searching for.

Enjoy three generously sized bedrooms, including a master bedroom with ensuite, open plan kitchen, dining and living area – with space for the whole family and more to relax and unwind.

KURATAU - Mono Pitch Roof

Plenty of natural light combined with either a contemporary mono pitch roofline or our classic gable roof and raised ceilings, standalone laundry and ample storage are just more reasons to love Kuratau and Thames.

You'll love the possibilities that Kuratau and Thames offer your family.

|                    | Thames   | Kuratau  |
|--------------------|----------|----------|
| Garage available   | ~        | <b>~</b> |
| Verandah available | <b>~</b> | ×        |