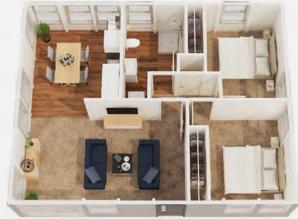

# Akaroa and Carlton, our largest two bedroom designs at 82.4m<sup>2</sup>, are the ultimate in contemporary living.

CARLTON - Gable Roof

With their carefully considered design and modern mono pitch roofline or our signature raised ceilings and gable roof, you'll enjoy an abundance of natural light, two generously sized bedrooms, spacious open plan living, dining and kitchen, and a well appointed bathroom-laundry.

You'll love the smart use of space Akaroa and Carlton offer you to relax and unwind.

|                    | Akaroa | Carlton  |
|--------------------|--------|----------|
| Garage available   | ~      | ~        |
| Verandah available | ×      | <b>~</b> |