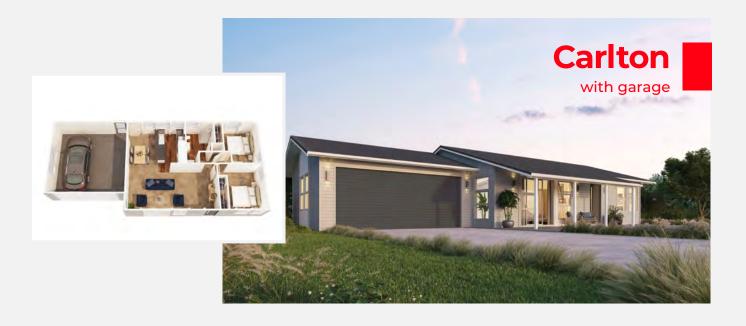

# Akaroa and Carlton, our largest two bedroom designs at 82.4m<sup>2</sup>, are the ultimate in contemporary living.

CARLTON - Gable Roof

With their carefully considered design and modern mono pitch roofline or our signature raised ceilings and gable roof, you'll enjoy an abundance of natural light, two generously sized bedrooms, spacious open plan living, dining and kitchen, and a well appointed bathroom-laundry.

You'll love the smart use of space Akaroa and Carlton offer you to relax and unwind.

|                    | Akaroa | Carlton  |
|--------------------|--------|----------|
| Garage available   | ~      | ~        |
| Verandah available | ×      | <b>~</b> |