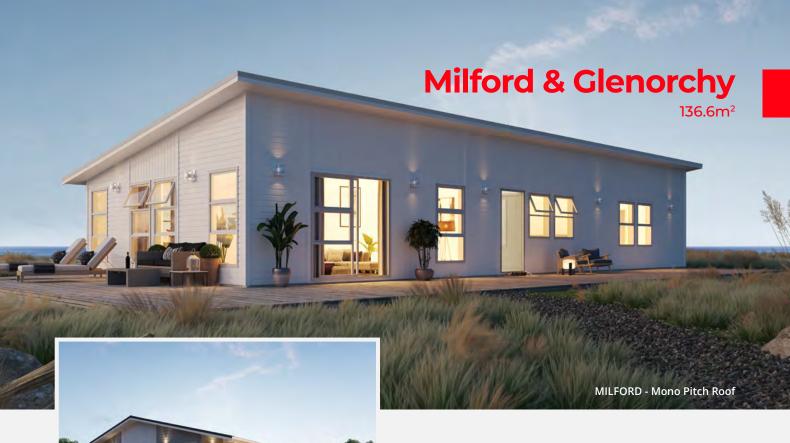

Our largest home designs, Milford and Glenorchy, at 136.6m<sup>2</sup> offer maximum space and maximum comfort for you and your family.

With four generous bedrooms, including a master bedroom with ensuite, teamed with spacious open plan kitchen, dining and extended living area, you'll have space for the whole family, and more!

Packed with features, including an abundance of windows to maximise natural light, contemporary roofline, standalone laundry and ample storage, Milford and Glenorchy are the family homes you've been waiting for.

|                    | Milford  | Glenorchy |
|--------------------|----------|-----------|
| Garage available   | <b>~</b> | <b>~</b>  |
| Verandah available | ×        | <b>~</b>  |

Kingsford, our most compact two storey design at 119.2m<sup>2</sup>, offers four bedrooms and two bathrooms, giving you maximum living space with a conveniently small footprint.