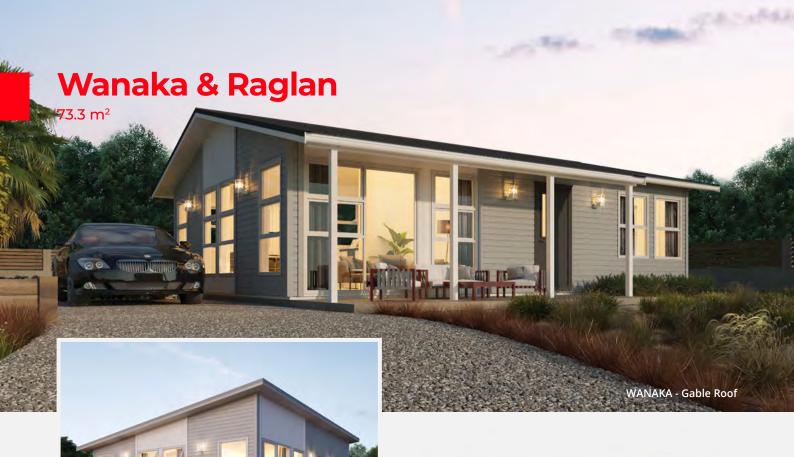

#### At 73.3m<sup>2</sup>, Raglan and Wanaka are two of our best selling designs, for good reason.

RAGLAN - Mono Pitch Roof

You'll enjoy two spacious bedrooms, comfortable open plan living, kitchen and dining, and a bathroom-laundry.

Featuring either our modern mono pitch roofline, or classic raised ceilings and gable roof, you'll bask in the light, airy feeling that Raglan and Wanaka give you, while still maintaining a relatively small footprint.

Full of possibility, you'll love the space and comfort Raglan and Wanaka offer.

|                    | Wanaka   | Raglan |
|--------------------|----------|--------|
| Garage available   | ~        | ~      |
| Verandah available | <b>~</b> | ×      |