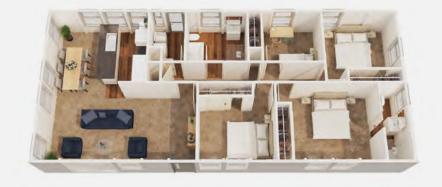

# **Cromwell & Kerikeri**

127.5m<sup>2</sup>

KERIKERI - Mono Pitch Roof

Kerikeri and Cromwell, at 127.5m<sup>2</sup>, with four bedrooms and two bathrooms are family living at its best.

Enjoy four generously sized bedrooms, including a master bedroom with an ensuite, complimented by a spacious open plan kitchen, dining, and living area – with room for the whole family to relax and unwind.

Featuring our contemporary mono pitch roofline, or our classic raised ceilings and gable roof, a standalone laundry and ample storage, Kerikeri and Cromwell are the family homes you've been looking for.