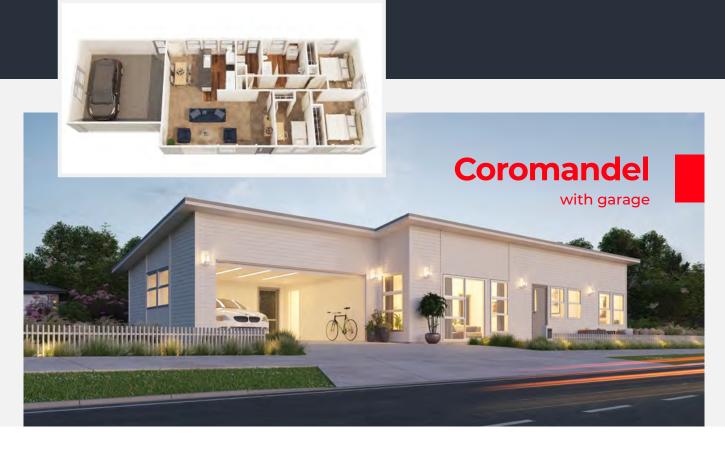

You'll feel perfectly at home in the livable, modern Piha and Tirau.

Our most popular 3 bedroom homes, Coromandel and Woodford at 100.5m<sup>2</sup>, offer you low maintenance family living, with plenty of room for everyone!

Featuring a modern mono pitch roofline or our classic gable roof with raised ceilings, you'll enjoy three generously sized bedrooms, lovely, spacious open plan kitchen, dining and living, and an abundance of natural light. The separate laundry and ample storage make these homes ultra-liveable.

WOODFORD - Gable Roof

Full of possibility, Coromandel and Woodford are the perfect choice for the whole family.

|                    | Coromandel | Woodford |
|--------------------|------------|----------|
| Garage available   | ✓          | ✓        |
| Verandah available | ×          | <b>~</b> |