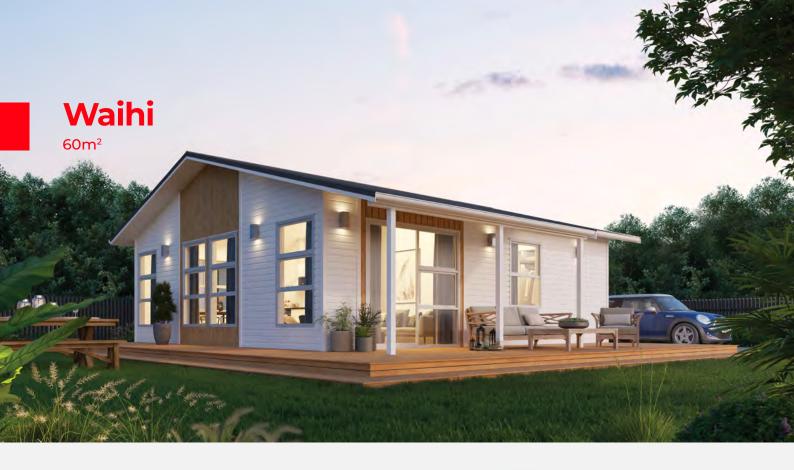

| Garage available   | ×        |
|--------------------|----------|
| Verandah available | <b>✓</b> |

Waihi, our most compact two bedroom home, at 60m², is the perfect option if you're seeking multiple bedrooms but are short on space.

Packing maximum punch into its small footprint, Waihi features our signature raised ceilings creating an airy feel in the open plan kitchen, dining and living area, coupled with two bedrooms and a bathroom to give you space to relax and privacy.

Waihi is the perfect solution for your small home, without compromising on features.

| Garage available   | ✓        |  |
|--------------------|----------|--|
| Verandah available | <b>~</b> |  |