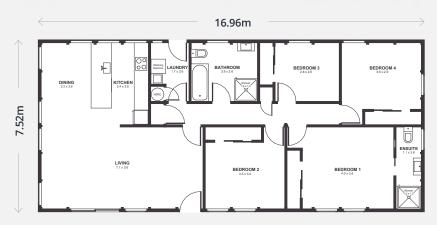

# **Cromwell & Kerikeri**

127.5m<sup>2</sup>

KERIKERI - Mono Pitch Roof

Kerikeri and Cromwell, at 127.5m<sup>2</sup>, with four bedrooms and two bathrooms are family living at its best.

Enjoy four generously sized bedrooms, including a master bedroom with an ensuite, complimented by a spacious open plan kitchen, dining, and living area – with room for the whole family to relax and unwind.

Featuring our contemporary mono pitch roofline, or our classic raised ceilings and gable roof, a standalone laundry and ample storage, Kerikeri and Cromwell are the family homes you've been looking for.

|                    | Cromwell | Kerikeri |
|--------------------|----------|----------|
| Garage available   | ~        | ~        |
| Verandah available | <b>~</b> | ×        |

GLENORCHY - Gable Roof