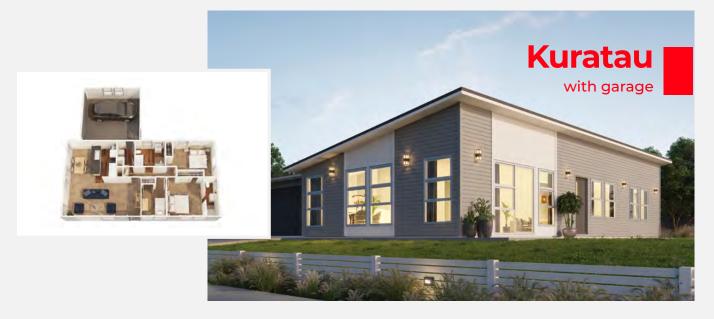

|                    | Riversdale | Havelock |
|--------------------|------------|----------|
| Garage available   | ✓          | ✓        |
| Verandah available | ×          | ~        |

At 109.5m<sup>2</sup>, Kuratau and Thames are the modern, spacious three bedroom, two bathroom homes you've been searching for.

Enjoy three generously sized bedrooms, including a master bedroom with ensuite, open plan kitchen, dining and living area – with space for the whole family and more to relax and unwind.

KURATAU - Mono Pitch Roof

Plenty of natural light combined with either a contemporary mono pitch roofline or our classic gable roof and raised ceilings, standalone laundry and ample storage are just more reasons to love Kuratau and Thames.

You'll love the possibilities that Kuratau and Thames offer your family.

|                    | Thames   | Kuratau  |
|--------------------|----------|----------|
| Garage available   | ~        | <b>~</b> |
| Verandah available | <b>~</b> | ×        |