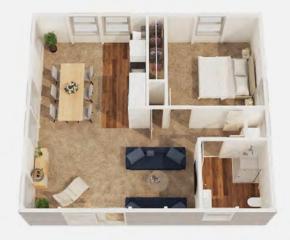

#### Cambridge, our largest one bedroom home, offers 64.3m<sup>2</sup> of space to enjoy.

The generous open plan kitchen, dining and living will have you making the most of your home, while the spacious bedroom and bathroom offer privacy and plenty of space to relax. You'll also enjoy a standalone laundry.

With a small footprint that translates to maximum living space, you'll love the comfort and versatility of Cambridge.

7.52m