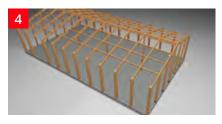

Pre-built panels with pre-installed windows and insulation are fitted, forming the walls of your home.

Ceiling sheets fully enclose your house, ready for ceiling insulation and your roof.

Enclosed house structure, ready for roofing, cladding and interior work.