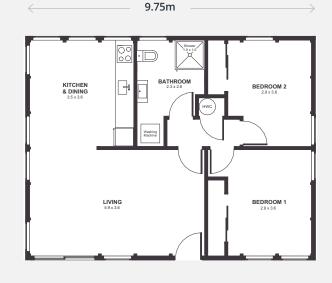

# Akaroa and Carlton, our largest two bedroom designs at 82.4m<sup>2</sup>, are the ultimate in contemporary living.

CARLTON - Gable Roof

With their carefully considered design and modern mono pitch roofline or our signature raised ceilings and gable roof, you'll enjoy an abundance of natural light, two generously sized bedrooms, spacious open plan living, dining and kitchen, and a well appointed bathroom-laundry.

You'll love the smart use of space Akaroa and Carlton offer you to relax and unwind.

|                    | Akaroa | Carlton  |
|--------------------|--------|----------|
| Garage available   | ~      | ~        |
| Verandah available | ×      | <b>~</b> |