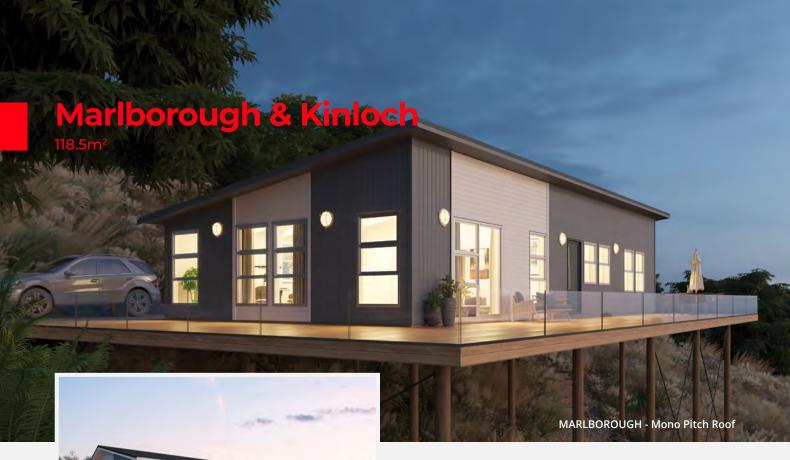

At 118.5m<sup>2</sup>, Marlborough and Kinloch tick all the boxes for a three bedroom, two bathroom home.

Complimented by three comfortable bedrooms, including a master bedroom with ensuite, open plan kitchen and dining, and expansive living area, Marlborough and Kinloch are the perfect choice for the whole family.

Enjoy the light, airy space, featuring generous windows and our modern mono pitch roofline or signature raised ceilings and gable roof. Intelligent design provides a standalone laundry and ample storage.

You'll feel entirely at home in the stunning Marlborough and Kinloch.

|                    | Marlborough | Kinloch |
|--------------------|-------------|---------|
| Garage available   | ~           | ~       |
| Verandah available | ×           |         |