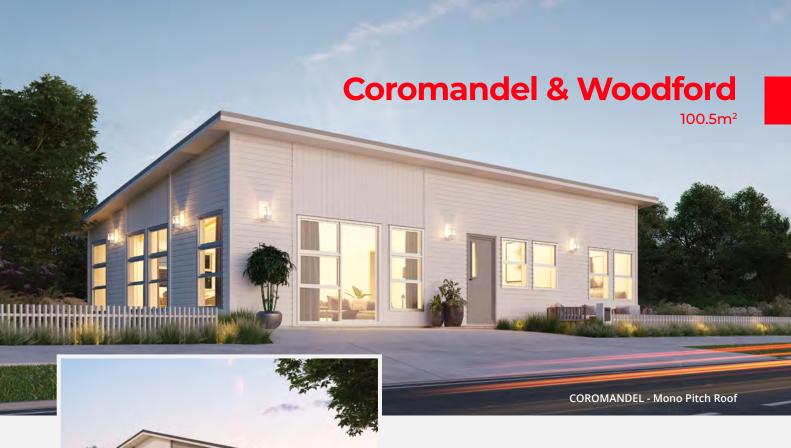

You'll feel perfectly at home in the livable, modern Piha and Tirau.

Our most popular 3 bedroom homes, Coromandel and Woodford at 100.5m<sup>2</sup>, offer you low maintenance family living, with plenty of room for everyone!

Featuring a modern mono pitch roofline or our classic gable roof with raised ceilings, you'll enjoy three generously sized bedrooms, lovely, spacious open plan kitchen, dining and living, and an abundance of natural light. The separate laundry and ample storage make these homes ultra-liveable.

WOODFORD - Gable Roof

Full of possibility, Coromandel and Woodford are the perfect choice for the whole family.

|                    | Coromandel | Woodford |
|--------------------|------------|----------|
| Garage available   | ✓          | ✓        |
| Verandah available | ×          | <b>~</b> |