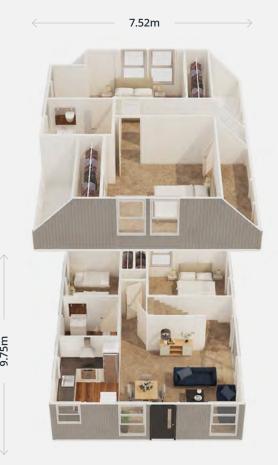

# At 135.7m<sup>2</sup>, Windsor offers four bedrooms and two bathrooms across two storeys, so you'll enjoy maximum living space with a conveniently small footprint.

Our carefully considered design includes four spacious bedrooms, two bathrooms, open plan kitchen, dining and living, and generous storage. Everyone in the family will have space to relax and unwind.

Perfect for smaller sites, and ensuring no wastage of space, your family will fall in love with Windsor.

Please visit **easybuild.co.nz** to see the simple floorplan for this design.

Amberley, at 100.5m<sup>2</sup> is our openplan hall. Its carefully considered, intelligent design features a completely clear floor space in the open hall, meaning there are no pillars to disrupt your floor space or obstruct any views.