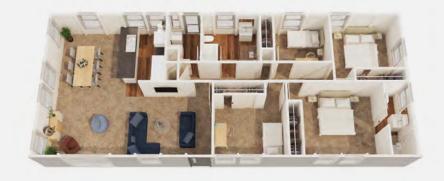

# **Cromwell & Kerikeri**

127.5m<sup>2</sup>

KERIKERI - Mono Pitch Roof

Kerikeri and Cromwell, at 127.5m<sup>2</sup>, with four bedrooms and two bathrooms are family living at its best.

Enjoy four generously sized bedrooms, including a master bedroom with an ensuite, complimented by a spacious open plan kitchen, dining, and living area – with room for the whole family to relax and unwind.

Featuring our contemporary mono pitch roofline, or our classic raised ceilings and gable roof, a standalone laundry and ample storage, Kerikeri and Cromwell are the family homes you've been looking for.

|                    | Cromwell | Kerikeri |
|--------------------|----------|----------|
| Garage available   | ~        | ~        |
| Verandah available | <b>~</b> | ×        |

GLENORCHY - Gable Roof