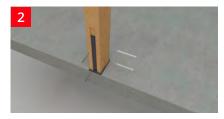

Our unique construction method and partial off-site construction gets you into your new home twice as fast, with no compromise on quality.

Foundations specific to your site are laid - concrete slab or timber pile.

Construction kicks off with frame post installation.

Rafters attaching your frame posts and ridge beam form your timber portal frame.

Your timber portal frame is complete, ready for panels and ceiling sheets.