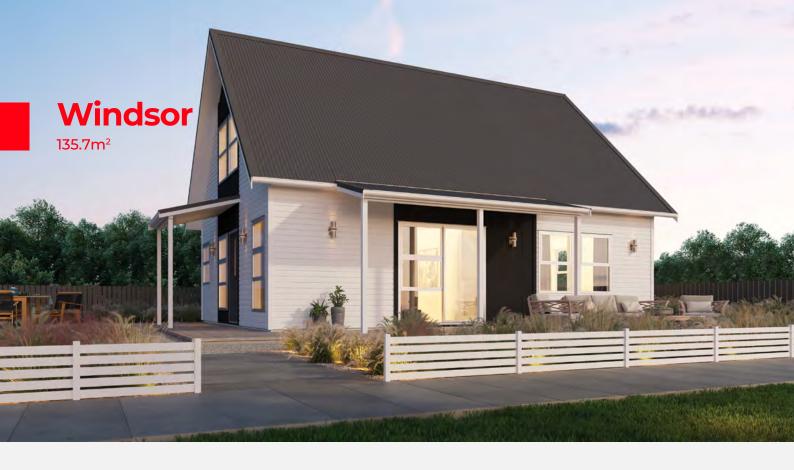

# At 135.7m<sup>2</sup>, Windsor offers four bedrooms and two bathrooms across two storeys, so you'll enjoy maximum living space with a conveniently small footprint.

Our carefully considered design includes four spacious bedrooms, two bathrooms, open plan kitchen, dining and living, and generous storage. Everyone in the family will have space to relax and unwind.

Perfect for smaller sites, and ensuring no wastage of space, your family will fall in love with Windsor.

Please visit **easybuild.co.nz** to see the simple floorplan for this design.

Amberley, at 100.5m<sup>2</sup> is our openplan hall. Its carefully considered, intelligent design features a completely clear floor space in the open hall, meaning there are no pillars to disrupt your floor space or obstruct any views.