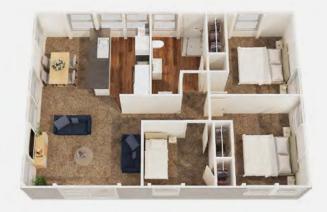

You'll feel perfectly at home in the livable, modern Piha and Tirau.

Our most popular 3 bedroom homes, Coromandel and Woodford at 100.5m<sup>2</sup>, offer you low maintenance family living, with plenty of room for everyone!

Featuring a modern mono pitch roofline or our classic gable roof with raised ceilings, you'll enjoy three generously sized bedrooms, lovely, spacious open plan kitchen, dining and living, and an abundance of natural light. The separate laundry and ample storage make these homes ultra-liveable.

WOODFORD - Gable Roof

Full of possibility, Coromandel and Woodford are the perfect choice for the whole family.

|                    | Coromandel | Woodford |
|--------------------|------------|----------|
| Garage available   | ✓          | ✓        |
| Verandah available | ×          | <b>~</b> |