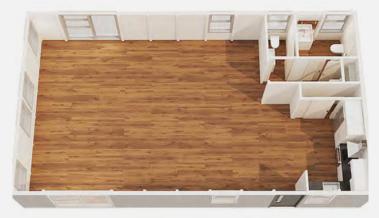

Perfect for smaller sites, and ensuring no wastage of space, your family will fall in love with Windsor.

Please visit **easybuild.co.nz** to see the simple floorplan for this design.

Amberley, at 100.5m<sup>2</sup> is our openplan hall. Its carefully considered, intelligent design features a completely clear floor space in the open hall, meaning there are no pillars to disrupt your floor space or obstruct any views.

Perfectly suited for a variety of purposes, including an office, club house, meeting hall or classroom, Amberley is full of possibility and endless options for your requirements.

Enjoy the flexibility to mix and match our different home designs, with the opportunity to build multiple connected homes to suit a variety of sizes and needs on your site.