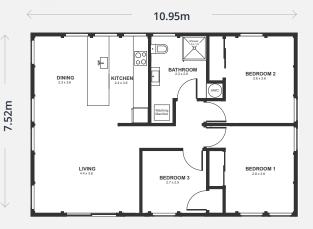

You'll feel perfectly at home in the livable, modern Piha and Tirau.

Our most popular 3 bedroom homes, Coromandel and Woodford at 100.5m<sup>2</sup>, offer you low maintenance family living, with plenty of room for everyone!

Featuring a modern mono pitch roofline or our classic gable roof with raised ceilings, you'll enjoy three generously sized bedrooms, lovely, spacious open plan kitchen, dining and living, and an abundance of natural light. The separate laundry and ample storage make these homes ultra-liveable.

WOODFORD - Gable Roof

Full of possibility, Coromandel and Woodford are the perfect choice for the whole family.

|                    | Coromandel | Woodford |
|--------------------|------------|----------|
| Garage available   | ✓          | ✓        |
| Verandah available | ×          | <b>~</b> |