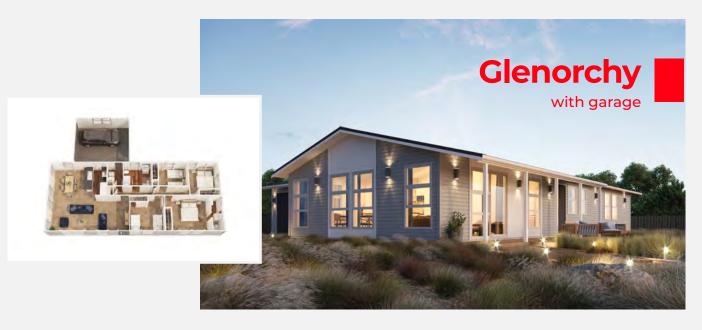

Our largest home designs, Milford and Glenorchy, at 136.6m<sup>2</sup> offer maximum space and maximum comfort for you and your family.

With four generous bedrooms, including a master bedroom with ensuite, teamed with spacious open plan kitchen, dining and extended living area, you'll have space for the whole family, and more!

Packed with features, including an abundance of windows to maximise natural light, contemporary roofline, standalone laundry and ample storage, Milford and Glenorchy are the family homes you've been waiting for.

|                    | Milford  | Glenorchy |
|--------------------|----------|-----------|
| Garage available   | <b>~</b> | <b>~</b>  |
| Verandah available | ×        | <b>~</b>  |

Kingsford, our most compact two storey design at 119.2m<sup>2</sup>, offers four bedrooms and two bathrooms, giving you maximum living space with a conveniently small footprint.