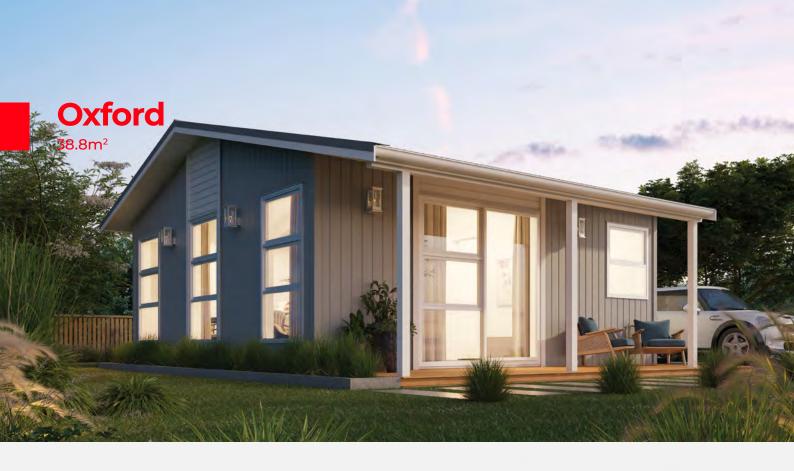

#### Short on space, or looking to make your minimalist dreams a reality? **Introducing Oxford.**

At 38.8m<sup>2</sup>, our most compact design packs a lot of punch into a small footprint. Our signature raised ceilings create an airy feel in the open plan kitchen, dining and living area, while the spacious bedroom and bathroom give you space to relax and privacy.