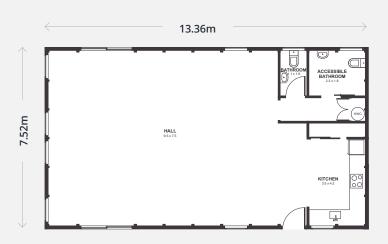

Perfect for smaller sites, and ensuring no wastage of space, your family will fall in love with Windsor.

Please visit **easybuild.co.nz** to see the simple floorplan for this design.

Amberley, at 100.5m<sup>2</sup> is our openplan hall. Its carefully considered, intelligent design features a completely clear floor space in the open hall, meaning there are no pillars to disrupt your floor space or obstruct any views.

Perfectly suited for a variety of purposes, including an office, club house, meeting hall or classroom, Amberley is full of possibility and endless options for your requirements.

Enjoy the flexibility to mix and match our different home designs, with the opportunity to build multiple connected homes to suit a variety of sizes and needs on your site.