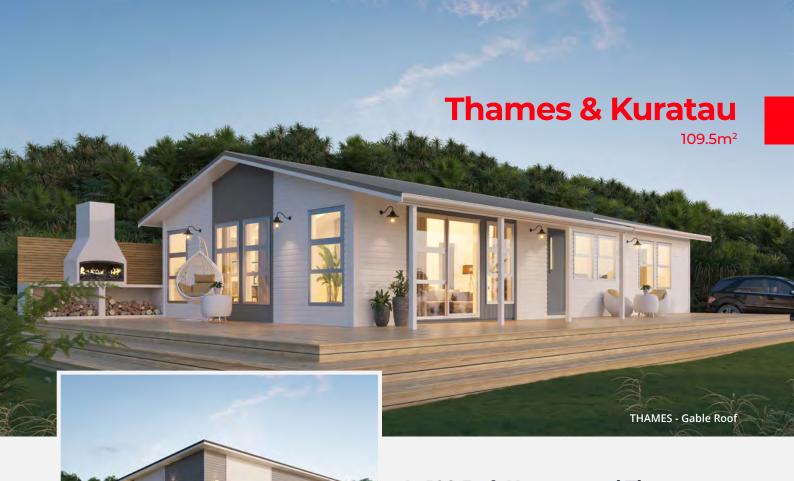

|                    | Riversdale | Havelock |
|--------------------|------------|----------|
| Garage available   | ✓          | ✓        |
| Verandah available | ×          | ~        |

At 109.5m<sup>2</sup>, Kuratau and Thames are the modern, spacious three bedroom, two bathroom homes you've been searching for.

Enjoy three generously sized bedrooms, including a master bedroom with ensuite, open plan kitchen, dining and living area – with space for the whole family and more to relax and unwind.

KURATAU - Mono Pitch Roof

Plenty of natural light combined with either a contemporary mono pitch roofline or our classic gable roof and raised ceilings, standalone laundry and ample storage are just more reasons to love Kuratau and Thames.

You'll love the possibilities that Kuratau and Thames offer your family.

|                    | Thames   | Kuratau  |
|--------------------|----------|----------|
| Garage available   | ~        | <b>~</b> |
| Verandah available | <b>~</b> | ×        |