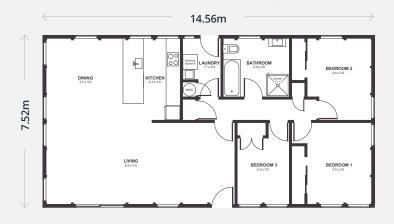

Enjoy three generously sized bedrooms, open plan kitchen and dining, and an extended living area - with space for the whole family and more, to relax and unwind. You'll love the abundance of light and space that Riversdale and Havelock offer.

**HAVELOCK - Gable Roof** 

Featuring our contemporary mono pitch roofline, or our signature raised ceilings and gable roof, a standalone laundry and ample storage, Riversdale and Havelock tick all the boxes for your family home

|                    | Riversdale | Havelock |
|--------------------|------------|----------|
| Garage available   | ✓          | ✓        |
| Verandah available | ×          | ~        |

At 109.5m<sup>2</sup>, Kuratau and Thames are the modern, spacious three bedroom, two bathroom homes you've been searching for.