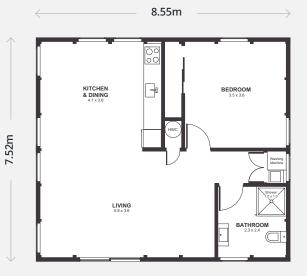

#### Cambridge, our largest one bedroom home, offers 64.3m<sup>2</sup> of space to enjoy.

The generous open plan kitchen, dining and living will have you making the most of your home, while the spacious bedroom and bathroom offer privacy and plenty of space to relax. You'll also enjoy a standalone laundry.

With a small footprint that translates to maximum living space, you'll love the comfort and versatility of Cambridge.

7.52m