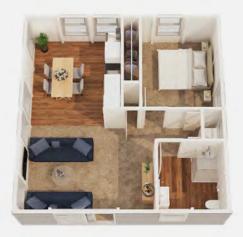

Enjoy the benefits of a smaller home without compromising on quality or features.

Feel perfectly at home in Tekapo, which at 55.2m<sup>2</sup> gives you a neatly sized but surprisingly spacious one bedroom home.

Featuring our signature raised ceilings throughout, you'll enjoy comfortable open plan living, kitchen and dining filled with light, a roomy double bedroom and bathroom and standalone laundry.

Revel in the feeling of space and comfort of Tekapo, while sticking to a small home design.