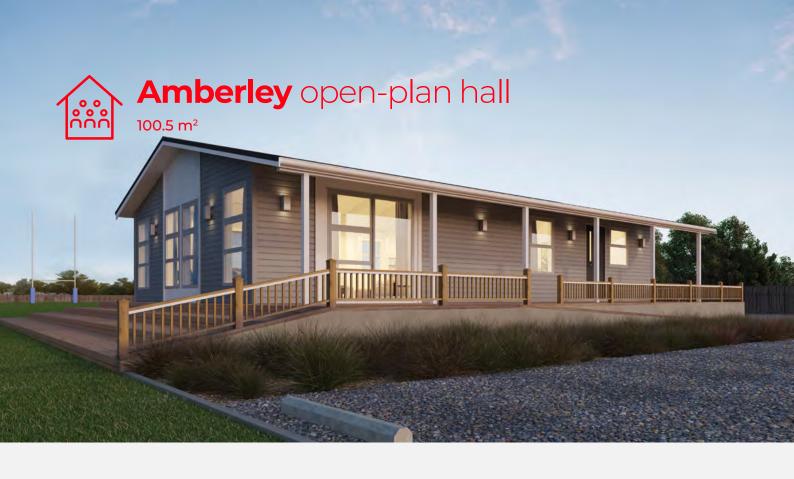

Perfect for smaller sites, and ensuring no wastage of space, your family will fall in love with Windsor.

Please visit **easybuild.co.nz** to see the simple floorplan for this design.

Amberley, at 100.5m<sup>2</sup> is our openplan hall. Its carefully considered, intelligent design features a completely clear floor space in the open hall, meaning there are no pillars to disrupt your floor space or obstruct any views.

Perfectly suited for a variety of purposes, including an office, club house, meeting hall or classroom, Amberley is full of possibility and endless options for your requirements.

Enjoy the flexibility to mix and match our different home designs, with the opportunity to build multiple connected homes to suit a variety of sizes and needs on your site.