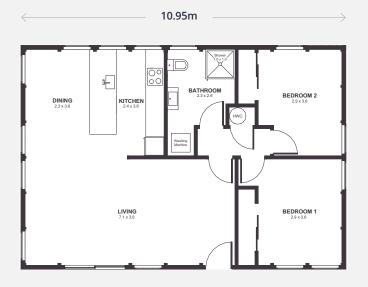

|                    | Riversdale | Havelock |
|--------------------|------------|----------|
| Garage available   | ✓          | ✓        |
| Verandah available | ×          | ~        |

At 109.5m<sup>2</sup>, Kuratau and Thames are the modern, spacious three bedroom, two bathroom homes you've been searching for.

Enjoy three generously sized bedrooms, including a master bedroom with ensuite, open plan kitchen, dining and living area – with space for the whole family and more to relax and unwind.

KURATAU - Mono Pitch Roof

Plenty of natural light combined with either a contemporary mono pitch roofline or our classic gable roof and raised ceilings, standalone laundry and ample storage are just more reasons to love Kuratau and Thames.

You'll love the possibilities that Kuratau and Thames offer your family.

|                    | Thames   | Kuratau  |
|--------------------|----------|----------|
| Garage available   | ~        | <b>~</b> |
| Verandah available | <b>~</b> | ×        |