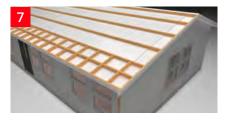

Our unique construction method and partial off-site construction gets you into your new home twice as fast, with no compromise on quality.

Foundations specific to your site are laid - concrete slab or timber pile.

Construction kicks off with frame post installation.

Rafters attaching your frame posts and ridge beam form your timber portal frame.

Your timber portal frame is complete, ready for panels and ceiling sheets.

Pre-built panels with pre-installed windows and insulation are fitted, forming the walls of your home.

Ceiling sheets fully enclose your house, ready for ceiling insulation and your roof.

Enclosed house structure, ready for roofing, cladding and interior work.