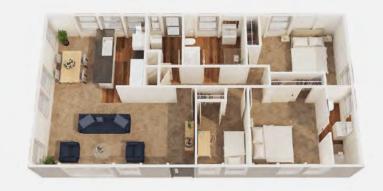

|                    | Riversdale | Havelock |
|--------------------|------------|----------|
| Garage available   | ✓          | ✓        |
| Verandah available | ×          | ~        |

At 109.5m<sup>2</sup>, Kuratau and Thames are the modern, spacious three bedroom, two bathroom homes you've been searching for.

Enjoy three generously sized bedrooms, including a master bedroom with ensuite, open plan kitchen, dining and living area – with space for the whole family and more to relax and unwind.

KURATAU - Mono Pitch Roof

Plenty of natural light combined with either a contemporary mono pitch roofline or our classic gable roof and raised ceilings, standalone laundry and ample storage are just more reasons to love Kuratau and Thames.

You'll love the possibilities that Kuratau and Thames offer your family.

|                    | Thames   | Kuratau  |
|--------------------|----------|----------|
| Garage available   | ~        | <b>~</b> |
| Verandah available | <b>~</b> | ×        |