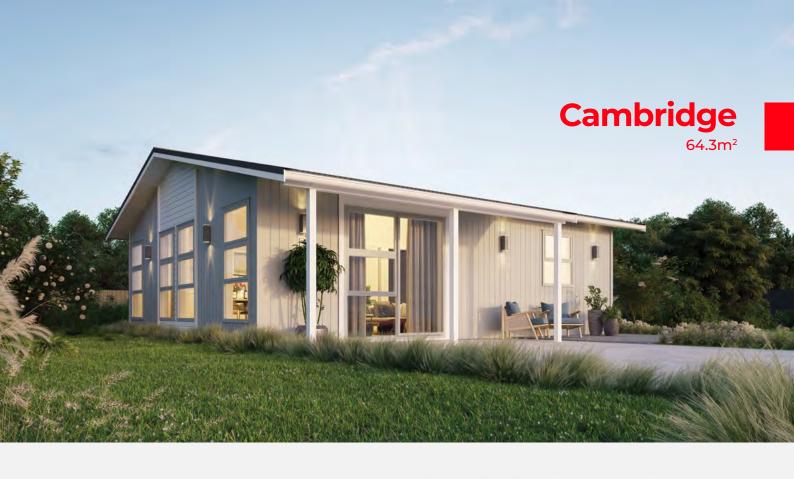

#### Cambridge, our largest one bedroom home, offers 64.3m<sup>2</sup> of space to enjoy.

The generous open plan kitchen, dining and living will have you making the most of your home, while the spacious bedroom and bathroom offer privacy and plenty of space to relax. You'll also enjoy a standalone laundry.

With a small footprint that translates to maximum living space, you'll love the comfort and versatility of Cambridge.

7.52m