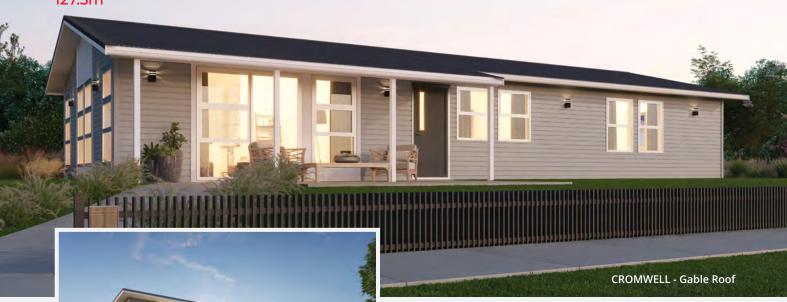

# **Cromwell & Kerikeri**

127.5m<sup>2</sup>

KERIKERI - Mono Pitch Roof

Kerikeri and Cromwell, at 127.5m<sup>2</sup>, with four bedrooms and two bathrooms are family living at its best.

Enjoy four generously sized bedrooms, including a master bedroom with an ensuite, complimented by a spacious open plan kitchen, dining, and living area – with room for the whole family to relax and unwind.

Featuring our contemporary mono pitch roofline, or our classic raised ceilings and gable roof, a standalone laundry and ample storage, Kerikeri and Cromwell are the family homes you've been looking for.

|                    | Cromwell | Kerikeri |
|--------------------|----------|----------|
| Garage available   | ~        | ~        |
| Verandah available | <b>~</b> | ×        |

GLENORCHY - Gable Roof