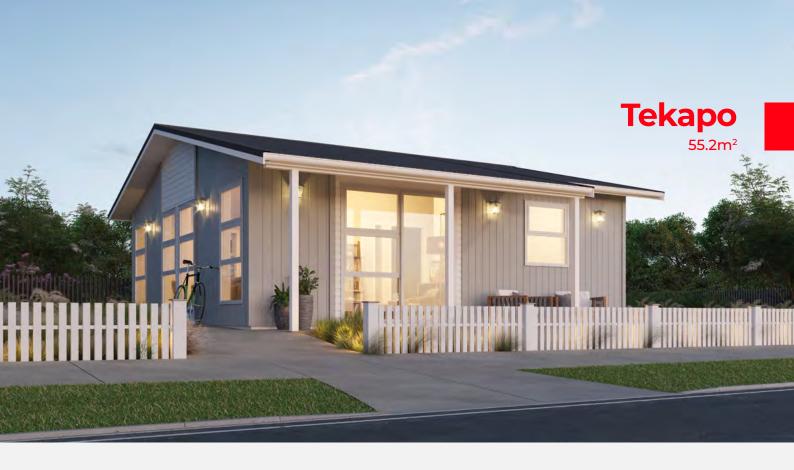

Enjoy the benefits of a smaller home without compromising on quality or features.

Feel perfectly at home in Tekapo, which at 55.2m<sup>2</sup> gives you a neatly sized but surprisingly spacious one bedroom home.

Featuring our signature raised ceilings throughout, you'll enjoy comfortable open plan living, kitchen and dining filled with light, a roomy double bedroom and bathroom and standalone laundry.

Revel in the feeling of space and comfort of Tekapo, while sticking to a small home design.