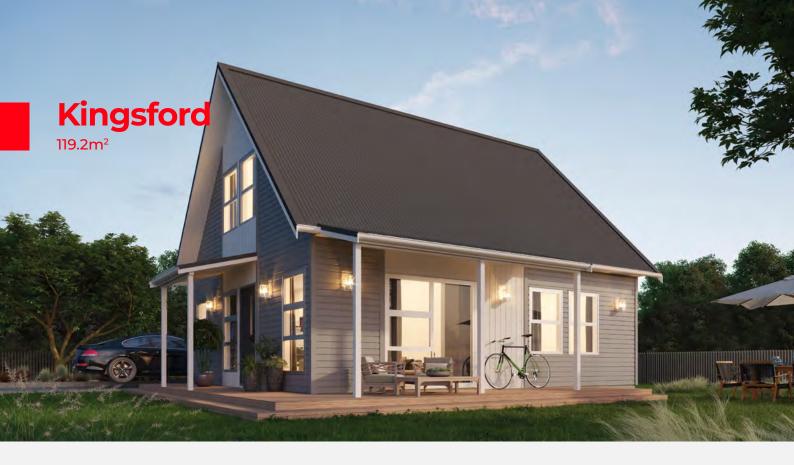

|                    | Milford  | Glenorchy |
|--------------------|----------|-----------|
| Garage available   | <b>~</b> | <b>~</b>  |
| Verandah available | ×        | <b>~</b>  |

Kingsford, our most compact two storey design at 119.2m<sup>2</sup>, offers four bedrooms and two bathrooms, giving you maximum living space with a conveniently small footprint.

With its intelligent use of space, you'll enjoy four comfortable bedrooms, two bathrooms, open plan kitchen, dining and living, and generous storage.

Perfect for smaller sites, while making the most of every square metre, you'll feel right at home in Kingsford.

Garage available

Verandah available

Please visit **easybuild.co.nz** to see the simple floorplan for this design.

7.52m