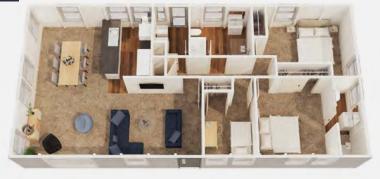

At 118.5m<sup>2</sup>, Marlborough and Kinloch tick all the boxes for a three bedroom, two bathroom home.

Complimented by three comfortable bedrooms, including a master bedroom with ensuite, open plan kitchen and dining, and expansive living area, Marlborough and Kinloch are the perfect choice for the whole family.

Enjoy the light, airy space, featuring generous windows and our modern mono pitch roofline or signature raised ceilings and gable roof. Intelligent design provides a standalone laundry and ample storage.

You'll feel entirely at home in the stunning Marlborough and Kinloch.

|                    | Marlborough | Kinloch |
|--------------------|-------------|---------|
| Garage available   | ~           | ~       |
| Verandah available | ×           |         |