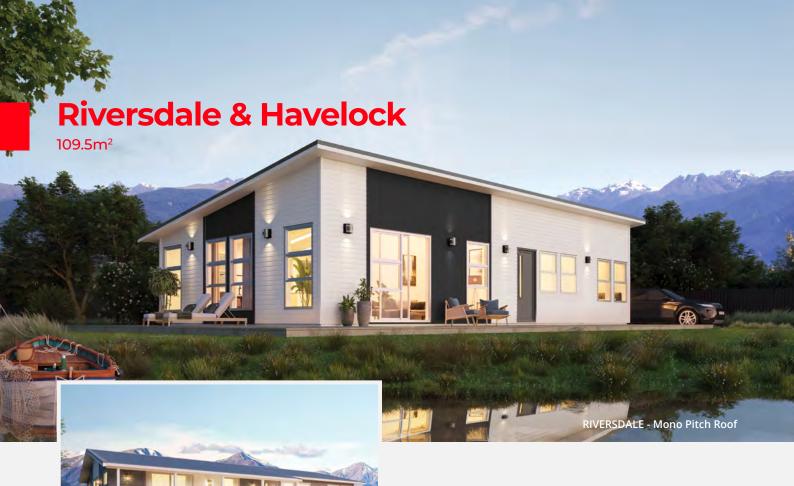

Enjoy three generously sized bedrooms, open plan kitchen and dining, and an extended living area - with space for the whole family and more, to relax and unwind. You'll love the abundance of light and space that Riversdale and Havelock offer.

**HAVELOCK - Gable Roof** 

Featuring our contemporary mono pitch roofline, or our signature raised ceilings and gable roof, a standalone laundry and ample storage, Riversdale and Havelock tick all the boxes for your family home

|                    | Riversdale | Havelock |
|--------------------|------------|----------|
| Garage available   | ✓          | ✓        |
| Verandah available | ×          | ~        |

At 109.5m<sup>2</sup>, Kuratau and Thames are the modern, spacious three bedroom, two bathroom homes you've been searching for.